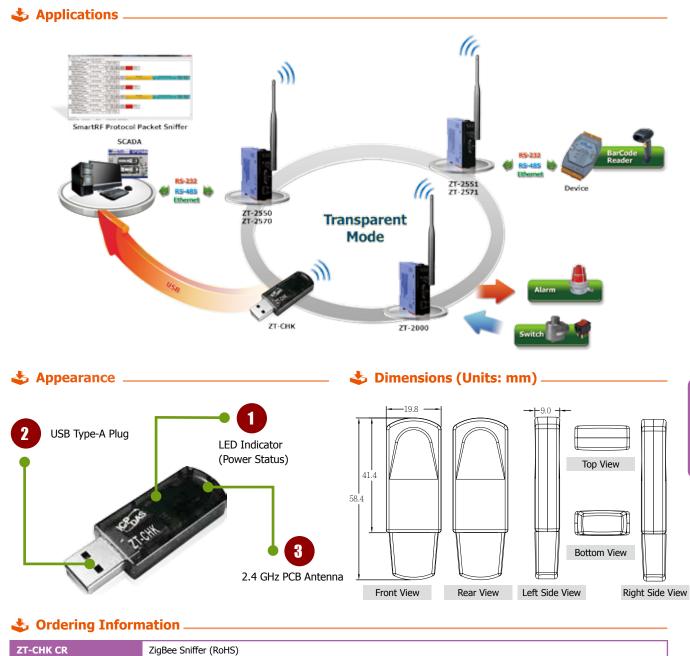

## 🕹 Introduction

The ZT-CHK module is a wireless sniffer to capture and analyze over-the-air data packets of IEEE 802.15.4 standard in real-time with TI SmartRF Protocol Packet Sniffer (SPPS) software. It is easy to install the ZT-CHK to PC by USB interface. With SPPS software, users can view or store the wireless data packets in PC and these data packets are like ZigBee 2007(ZigBee Pro). Moreover, that can be a good way for users to analyze the IEEE 802.15.4 data in their applications, and reduce the wireless communication test time efficiently.

## Specifications -

| wer<br>ace<br>nnector             | TI CC2531<br>1 LED, Red      |  |  |
|-----------------------------------|------------------------------|--|--|
| ace                               | 1 LED, Red                   |  |  |
|                                   |                              |  |  |
| nnector                           |                              |  |  |
| eetoi                             | Type-A Plug                  |  |  |
| mpatibility                       | USB 1.1 and 2.0 standard     |  |  |
| ver                               | Windows 2000/XP/Vista/7/8    |  |  |
|                                   |                              |  |  |
|                                   | USB Socket Powered           |  |  |
|                                   | 0.15 W (Max.)                |  |  |
|                                   |                              |  |  |
|                                   | Plastic                      |  |  |
|                                   | 58.4 mm x 19.8 mm x 9mm      |  |  |
|                                   |                              |  |  |
|                                   | -25°C ~ +75°C                |  |  |
|                                   | -30°C ~ +80°C                |  |  |
|                                   | 10 ~ 90% RH (non-condensing) |  |  |
|                                   |                              |  |  |
| nna 2.4GHz-3dBi PCB Antenna (50Ω) |                              |  |  |
| Sight)                            | 60 m (Typical)               |  |  |
|                                   |                              |  |  |